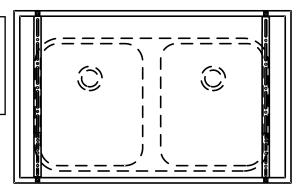

## UNDERMOUNT SINK INSTALLATION KIT

**NEW MODEL** PW-99-P ADJUST FROM 14" TO 26" FRONT TO BACK

12 - Sets Per Case = 48 lbs.

ALL NEW MODELS CAN BE INSTALLED AFTER COUNTER IS INSTALLED EASY TO REPLACE SINK IF DAMAGED ALLOWS YOU TO RE-SET A SINK IN EXISTING COUNTER TOP