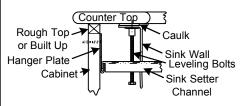

## UNDERMOUNT SINK INSTALLATION KIT

**NEW MODEL** PW-99-P ADJUST FROM 14" TO 26" FRONT TO BACK

12 - Sets Per Case = 48 lbs.

ALL NEW MODELS CAN BE INSTALLED AFTER COUNTER IS INSTALLED EASY TO REPLACE SINK IF DAMAGED ALLOWS YOU TO RE-SET A SINK IN EXISTING COUNTER TOP

**NEW MODEL** PW-104-P **ADJUSTS FROM** 25" TO 47" SIDE TO SIDE

6 – Sets Per Case = 47 lbs.

**NEW MODEL** PW-114-P ADJUST FROM 31" TO 47" **OFFSET** LEFT OR RIGHT

6 – Sets Per Case = 52 lbs.

**OLD MODEL** PW-99 **ADJUST FROM** 14" TO 26" FRONT TO BACK