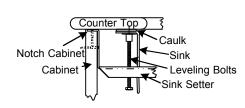

## UNDERMOUNT SINK INSTALLATION KIT

**NEW MODEL** PW-99-P ADJUST FROM 14" TO 26" FRONT TO BACK

12 - Sets Per Case = 48 lbs.

ALL NEW MODELS CAN BE INSTALLED AFTER COUNTER IS INSTALLED EASY TO REPLACE SINK IF DAMAGED ALLOWS YOU TO RE-SET A SINK IN EXISTING COUNTER TOP