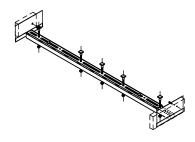

## UNDERMOUNT SINK INSTALLATION KIT

**NEW MODEL** PW-99-P ADJUST FROM 14" TO 26" FRONT TO BACK

12 - Sets Per Case = 48 lbs.

ALL NEW MODELS CAN BE INSTALLED AFTER COUNTER IS INSTALLED EASY TO REPLACE SINK IF DAMAGED ALLOWS YOU TO RE-SET A SINK IN EXISTING COUNTER TOP

**NEW MODEL** PW-104-P **ADJUSTS FROM** 25" TO 47" SIDE TO SIDE

6 – Sets Per Case = 47 lbs.

**NEW MODEL** PW-114-P ADJUST FROM 31" TO 47" **OFFSET** LEFT OR RIGHT

6 – Sets Per Case = 52 lbs.

**OLD MODEL** PW-99 **ADJUST FROM** 14" TO 26" FRONT TO BACK