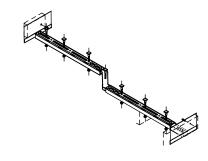

**NEW MODEL** PW-104-P **ADJUSTS FROM** 25" TO 47" SIDE TO SIDE

6 – Sets Per Case = 47 lbs.

**NEW MODEL** PW-114-P ADJUST FROM 31" TO 47" **OFFSET** LEFT OR RIGHT

6 – Sets Per Case = 52 lbs.

**OLD MODEL** PW-99 **ADJUST FROM** 14" TO 26" FRONT TO BACK

12 - Sets Per Case = 38 lbs.